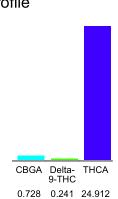

#### Cannabinoid Profile

### Cannabinoid Profile by HPLC

0.24%

Delta-9-THC

0.00%

**CBD** 

| Cannabinoid          | % wt  | mg/g   |
|----------------------|-------|--------|
| CBGA                 | 0.728 | 7.28   |
| Delta-9-THC          | 0.241 | 2.41   |
| THCA                 | 24.91 | 249.12 |
| Total Cannabinoids   | 25.88 | 258.8  |
| Calculated Total THC | 22.09 | 220.89 |
| Calculated CBD Yield | 0.00  | 0.00   |