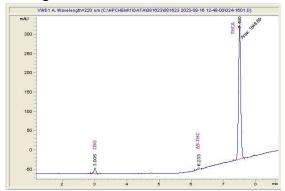

Farm 199

# Sample

Lava Cake

Batch/Lot # MM02CM0824

Sample Submitted: 10-16-2023; Report Date: 10-18-2023

## Lava Cake

Batch/Lot # MM02CM0824

Plant Material: Flower

### Chromatogram



#### Cannabinoid Profile



### Cannabinoid Profile by HPLC

0.24%

Delta-9-THC

0.00%

**CBD** 

| Cannabinoid          | % wt  | mg/g   |
|----------------------|-------|--------|
| CBGA                 | 0.728 | 7.28   |
| Delta-9-THC          | 0.241 | 2.41   |
| THCA                 | 24.91 | 249.12 |
| Total Cannabinoids   | 25.88 | 258.8  |
| Calculated Total THC | 22.09 | 220.89 |
| Calculated CBD Yield | 0.00  | 0.00   |

Calculated Total THC = Delta-9-THC + 0.877 \* THCA Calculated Maximum CBD Yield = CBD + 0.877 \* CBDA

25.88%

**Total Cannabinoids** 

Marin Analytics, LLC 250 Bel Marin Keys Blvd, Suite D4 Novato, CA 94949

833-321-TEST / info@marinanalytics.com

Sara Biancalana
Chief Scientist

This sample has been tested by Marin Analytics, LLC using valid testing methodolo